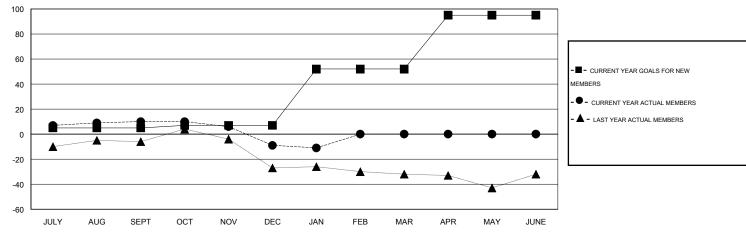

#### GOALS AND ACTUAL MEMBERS CUMULATIVE

| DROPPED CLUBS: 0 |    | 11 CLUBS OF 32 ADDED 1 OR MORE<br>NEW MEMBERS | GENDER DISTRIBUTION  MALE 257 (61.19%) |              |     |
|------------------|----|-----------------------------------------------|----------------------------------------|--------------|-----|
| DROPPED MEMBERS  |    |                                               | FEMALE                                 | 163 (38.81%) |     |
| DECEASED         | 2  | CLICK HERE FOR HEALTH                         | FAMILY UNIT MEMBERS                    |              | 104 |
| CLUB CANCELLED   | 0  | ASSESSMENT DATA                               |                                        |              | 51  |
| OTHER            | 36 |                                               | HEAD OF HOUSEHOLD                      |              |     |
| TOTAL            | 38 |                                               | NON-HEAD OF HOUSEHOL                   | D            | 53  |